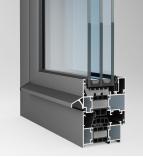

# PGA 72

PROGRADE

**ALUMINUM SYSTEMS** 

#### Higher performing insulated window and door system

PGA W72 system is used to manufacture window, door and more complex units for modern energy efficient buildings. New technologies and materials, modern design methods allow to create products that meet the highest thermal and acoustic requirements.

- The thermal insulation properties are excellent.
- The assembly and installation process uses a simple and straightforward technology.
- Possible to manufacture windows of non -rectangular shape.

Classic window