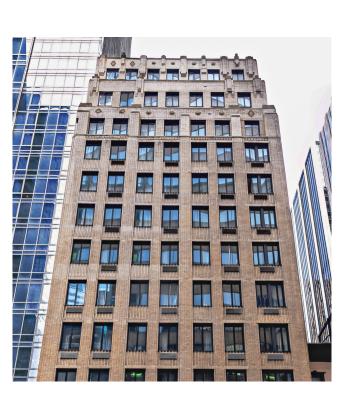

# PGA 72

PROGRADE

**ALUMINUM SYSTEMS** 

#### Higher performing insulated window and door system

PGA W72 system is used to manufacture window, door and more complex units for modern energy efficient buildings. New technologies and materials, modern design methods allow to create products that meet the highest thermal and acoustic requirements.