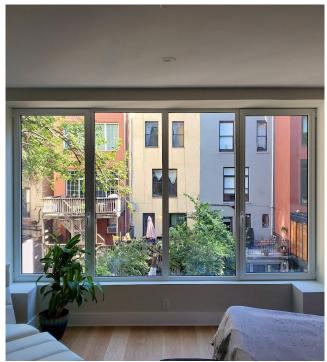

#### Higher performing insulated window and door system

PGA W72 system is used to manufacture window, door and more complex units for modern energy efficient buildings. New technologies and materials, modern design methods allow to create products that meet the highest thermal and acoustic requirements.

- The thermal insulation properties are excellent.
- The assembly and installation process uses a simple and straightforward technology.
- Possible to manufacture windows of non -rectangular shape.

Classic window