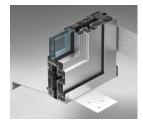

#### Higher performing insulated window and door system

PGA W72 system is used to manufacture window, door and more complex units for modern energy efficient buildings. New technologies and materials, modern design methods allow to create products that meet the highest thermal and acoustic requirements.

- The thermal insulation properties are excellent.
- The assembly and installation process uses a simple and straightforward technology.
- Possible to manufacture windows of non -rectangular shape.

Classic window