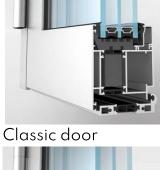

Integrated into curtain wall

Door with

Double-leaf a transom doors

Standard

corner

Integrated

Structural corner

window