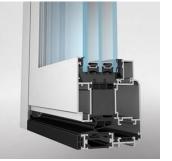

#### Higher performing insulated window and door system

PGA W72 system is used to manufacture window, door and more complex units for modern energy efficient buildings. New technologies and materials, modern design methods allow to create products that meet the highest thermal and acoustic requirements.

- The thermal insulation properties are excellent.
- The assembly and installation process uses a simple and straightforward technology.
- Possible to manufacture windows of non -rectangular shape.

Classic window