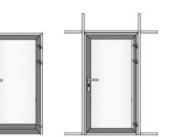

basement Automatic threshold profile

Terrace door

Door with fixed light

Door with

bottom