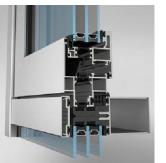

#### Higher performing insulated window and door system

PGA W72 system is used to manufacture window, door and more complex units for modern energy efficient buildings. New technologies and materials, modern design methods allow to create products that meet the highest thermal and acoustic requirements.

- The thermal insulation properties are excellent.
- The assembly and installation process uses a simple and straightforward technology.
- Possible to manufacture windows of non -rectangular shape.

Classic window