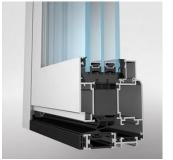

# W62 Insulated window and door system

PGA W62 is a multifunctional system for manufacturing windows and doors, window units of any configuration with high thermal and acoustic requirements. The excellent thermal characteristics, air tightness and acoustic insulation of the system are insured by polyamide thermal break chambers, foamed insulating inserts and EPDM gaskets.

- High thermal insulation capacity.
- Simple technological processing, assembly and mounting.
- High level of reliability and durability.

Classic window

window

Window wall

Integrated into curtain wall

Classic door