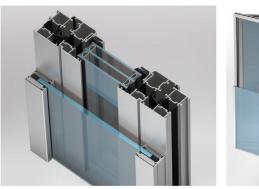

# W62 Insulated window and door system

PGA W62 is a multifunctional system for manufacturing windows and doors, window units of any configuration with high thermal and acoustic requirements. The excellent thermal characteristics, air tightness and acoustic insulation of the system are insured by polyamide thermal break chambers, foamed insulating inserts and EPDM gaskets.

- High thermal insulation capacity.
- Simple technological processing, assembly and mounting.
- High level of reliability and durability.

Classic window

window

Window wall

Integrated into curtain wall

Classic door