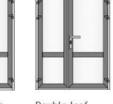

bottom

profile

Double-leaf doors

light

Fixed window with sash

window

Parallel sliding window window

Standard