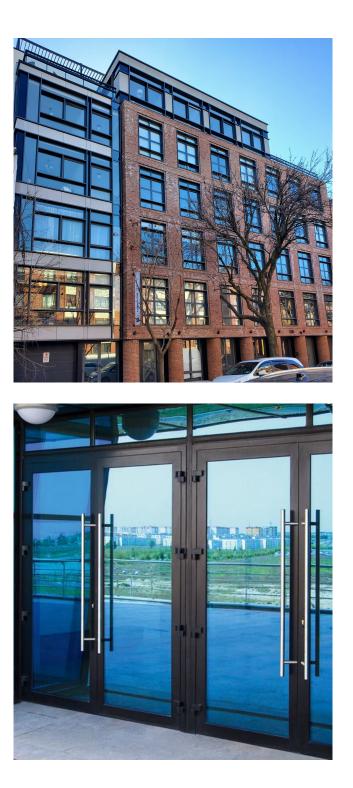

# W62 Insulated window and door system

PGA W62 is a multifunctional system for manufacturing windows and doors, window units of any configuration with high thermal and acoustic requirements. The excellent thermal characteristics, air tightness and acoustic insulation of the system are insured by polyamide thermal break chambers, foamed insulating inserts and EPDM gaskets.

- High thermal insulation capacity.
- Simple technological processing, assembly and mounting.
- High level of reliability and durability.

Classic window

window

Window wall

Integrated into curtain wall

Classic door