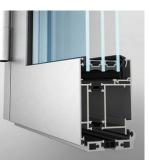

# W62 Insulated window and door system

PGA W62 is a multifunctional system for manufacturing windows and doors, window units of any configuration with high thermal and acoustic requirements. The excellent thermal characteristics, air tightness and acoustic insulation of the system are insured by polyamide thermal break chambers, foamed insulating inserts and EPDM gaskets.