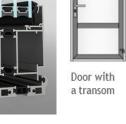

corner

Structural corner

Integrated window

Automatic threshold

Terrace door

Door with fixed light

Integrated door