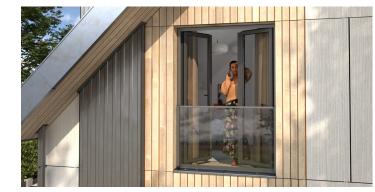

# W62 Insulated window and door system

PGA W62 is a multifunctional system for manufacturing windows and doors, window units of any configuration with high thermal and acoustic requirements. The excellent thermal characteristics, air tightness and acoustic insulation of the system are insured by polyamide thermal break chambers, foamed insulating inserts and EPDM gaskets.

- High thermal insulation capacity.
- Simple technological processing, assembly and mounting.
- High level of reliability and durability.

Classic window

window

Window wall

Integrated into curtain wall

Classic door