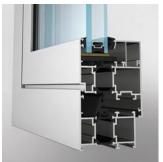

# W62 Insulated window and door system

PGA W62 is a multifunctional system for manufacturing windows and doors, window units of any configuration with high thermal and acoustic requirements. The excellent thermal characteristics, air tightness and acoustic insulation of the system are insured by polyamide thermal break chambers, foamed insulating inserts and EPDM gaskets.

- High thermal insulation capacity.
- Simple technological processing, assembly and mounting.
- High level of reliability and durability.

Classic window

window

Window wall

Integrated into curtain wall

Classic door