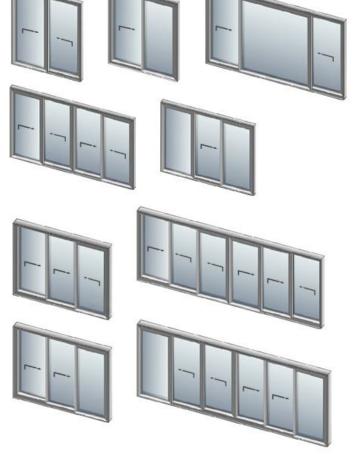

4** 718.382.8400

🔀 info@progradeonline.com

www.progradeonline.com

# PGA SL160

PROGRADE

**ALUMINUM** SYSTEMS

## Higher insulated lift and slide door system

The lift-slide system is a modern option for glazing large openings. A sliding door frees up a large opening without taking up unnecessary space, unlike a swing door. Such a system allows you to get maximum light, visually expand the space, unite interior rooms between themselves or make a stylish exit to the terrace.

- High thermal insulation properties.
- Use of polyamide thermal breaks Anti-bimetallic eliminates the possibility of jamming, opening corners, blowing and frost penetration.
- Full compatibility with PGA W62 fnd PGA W 72 window and door systems.



One-track systems



Two-track systems





Three-track systems