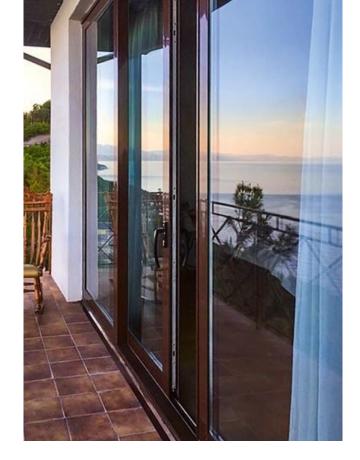

## Higher insulated lift and slide door system

The lift-slide system is a modern option for glazing large openings. A sliding door frees up a large opening without taking up unnecessary space, unlike a swing door. Such a system allows you to get maximum light, visually expand the space, unite interior rooms between themselves or make a stylish exit to the terrace.

- High thermal insulation properties.
- Use of polyamide thermal breaks Anti-bimetallic eliminates the possibility of jamming, opening corners, blowing and frost penetration.
- Full compatibility with PGA W62 fnd PGA W 72 window and door systems.