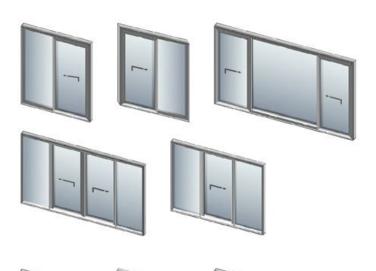

te on your project!

**1 4** 718.382.8400

🔀 info@progradeonline.com

www.progradeonline.com

# PGA SL160

PROGRADE

**ALUMINUM** SYSTEMS

## Higher insulated lift and slide door system

The lift-slide system is a modern option for glazing large openings. A sliding door frees up a large opening without taking up unnecessary space, unlike a swing door. Such a system allows you to get maximum light, visually expand the space, unite interior rooms between themselves or make a stylish exit to the terrace.

- High thermal insulation properties.
- Use of polyamide thermal breaks Anti-bimetallic eliminates the possibility of jamming, opening corners, blowing and frost penetration.
- Full compatibility with PGA W62 fnd PGA W 72 window and door systems.



One-track systems



Two-track systems





Three-track systems