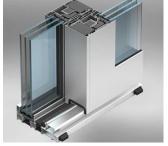

## Higher insulated lift and slide door system

The lift-slide system is a modern option for glazing large openings. A sliding door frees up a large opening without taking up unnecessary space, unlike a swing door. Such a system allows you to get maximum light, visually expand the space, unite interior rooms between themselves or make a stylish exit to the terrace.

One-track systems

Two-track systems

Three-track systems