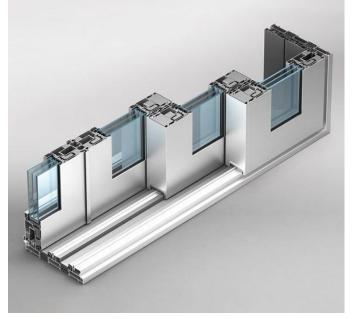

# PGA SL160

PROGRADE

**ALUMINUM** SYSTEMS

## Higher insulated lift and slide door system

The lift-slide system is a modern option for glazing large openings. A sliding door frees up a large opening without taking up unnecessary space, unlike a swing door. Such a system allows you to get maximum light, visually expand the space, unite interior rooms between themselves or make a stylish exit to the terrace.

- High thermal insulation properties.
- Use of polyamide thermal breaks Anti-bimetallic eliminates the possibility of jamming, opening corners, blowing and frost penetration.
- Full compatibility with PGA W62 fnd PGA W 72 window and door systems.