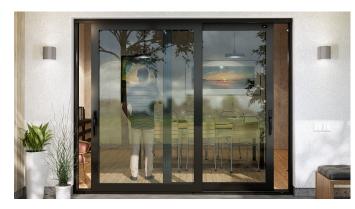

## Higher insulated lift and slide door system

The lift-slide system is a modern option for glazing large openings. A sliding door frees up a large opening without taking up unnecessary space, unlike a swing door. Such a system allows you to get maximum light, visually expand the space, unite interior rooms between themselves or make a stylish exit to the terrace.