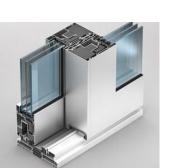

## Higher insulated lift and slide door system

The lift-slide system is a modern option for glazing large openings. A sliding door frees up a large opening without taking up unnecessary space, unlike a swing door. Such a system allows you to get maximum light, visually expand the space, unite interior rooms between themselves or make a stylish exit to the terrace.

One-track systems

Two-track systems

Three-track systems