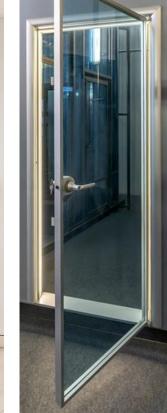

- Simple and convenient mounting due to the infill unit fastening with plastic clamps (patented solution).
- Single and double leaf doors with single and double glazing can be installed.
- Mullions can be fixed to the floor and the ceiling by means of fixing elements.