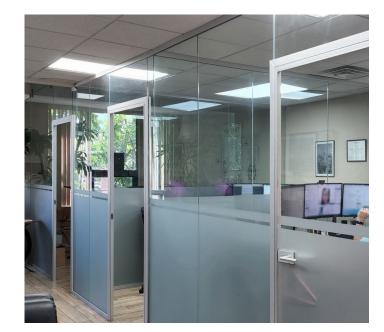

system

**SYSTEM** 

**PROGRADE** 

**ALUMINUM SYSTEMS** 

PGA interior partition system is designed for arrangement of work space in shopping malls, exhibition centres and office buildings. The system offers wide opportunities for interior design in premises of any purpose.

- Simple and convenient mounting due to the infill unit fastening with plastic clamps (patented solution).
- Single and double leaf doors with single and double glazing can be installed.
- Mullions can be fixed to the floor and the ceiling by means of fixing elements.