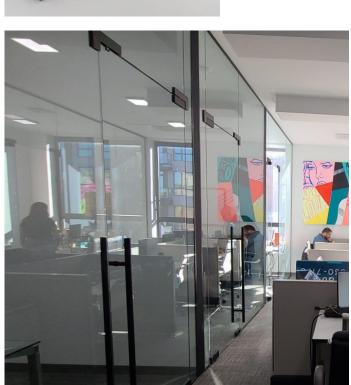

system

**SYSTEM** 

**PROGRADE** 

**ALUMINUM SYSTEMS** 

PGA interior partition system is designed for arrangement of work space in shopping malls, exhibition centres and office buildings. The system offers wide opportunities for interior design in premises of any purpose.