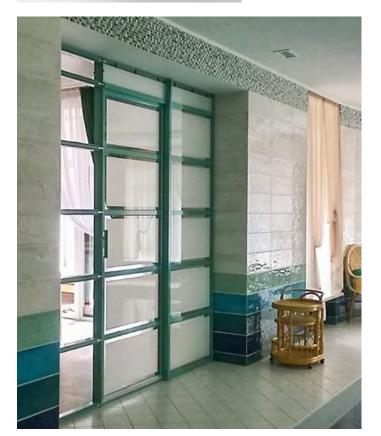

system

**SYSTEM** 

**PROGRADE** 

**ALUMINUM SYSTEMS** 

PGA interior partition system is designed for arrangement of work space in shopping malls, exhibition centres and office buildings. The system offers wide opportunities for interior design in premises of any purpose.

- Simple and convenient mounting due to the infill unit fastening with plastic clamps (patented solution).
- Single and double leaf doors with single and double glazing can be installed.
- Mullions can be fixed to the floor and the ceiling by means of fixing elements.