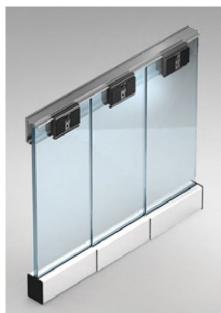

system

**SYSTEM** 

**PROGRADE** 

**ALUMINUM SYSTEMS** 

PGA interior partition system is designed for arrangement of work space in shopping malls, exhibition centres and office buildings. The system offers wide opportunities for interior design in premises of any purpose.

- Simple and convenient mounting due to the infill unit fastening with plastic clamps (patented solution).
- Single and double leaf doors with single and double glazing can be installed.
- Mullions can be fixed to the floor and the ceiling by means of fixing elements.