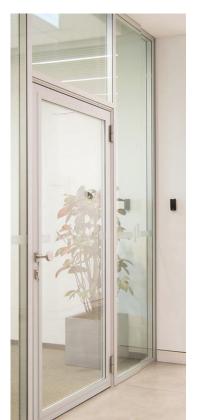

- Simple and convenient mounting due to the infill unit fastening with plastic clamps (patented solution).
- Single and double leaf doors with single and double glazing can be installed.
- Mullions can be fixed to the floor and the ceiling by means of fixing elements.