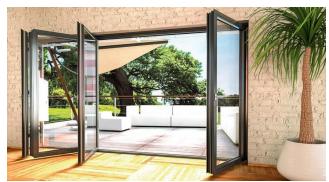

# Bi-folding door system

The system of bi-folding panoramic door is a modern solution for residential and commercial buildings. With opening both outward and inward, depending on the needs and includes a choice of 'fully weathered' or 'low level' sills complete with integrated locking solutions

- Control of the "bottom" handles, which provide a secure hold and do not interfere with the folding of the door.
- High sealing performance through the use of multi-locking elements, concealed the hidden support rollers and hinges.
- Available sill options from raised to flush.