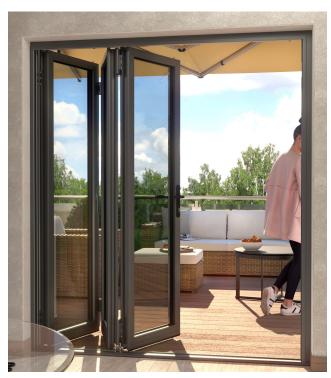

# Bi-folding door system

The system of bi-folding panoramic door is a modern solution for residential and commercial buildings. With opening both outward and inward, depending on the needs and includes a choice of 'fully weathered' or 'low level' sills complete with integrated locking solutions

- Control of the "bottom" handles, which provide a secure hold and do not interfere with the folding of the door.
- High sealing performance through the use of multi-locking elements, concealed the hidden support rollers and hinges.
- Available sill options from raised to flush.