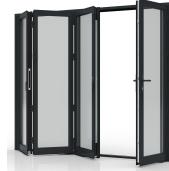

# Bi-folding door system

The system of bi-folding panoramic door is a modern solution for residential and commercial buildings. With opening both outward and inward, depending on the needs and includes a choice of 'fully weathered' or 'low level' sills complete with integrated locking solutions

- Control of the "bottom" handles, which provide a secure hold and do not interfere with the folding of the door.
- High sealing performance through the use of multi-locking elements, concealed the hidden support rollers and hinges.
- Available sill options from raised to flush.

BF73 Interlock

Folding door