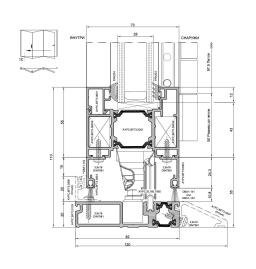

"no strings attached" estimaté on your project!



- **\** 718.382.8400
- info@progradeonline.com
- www.progradeonline.com

# **PGA BF 73**

**PROGRADE** 

**ALUMINUM** SYSTEMS

# Bi-folding door system

The system of bi-folding panoramic door is a modern solution for residential and commercial buildings. With opening both outward and inward, depending on the needs and includes a choice of 'fully weathered' or 'low level' sills complete with integrated locking solutions

- Control of the "bottom" handles, which provide a secure hold and do not interfere with the folding of the door.
- High sealing performance through the use of multi-locking elements, concealed the hidden support rollers and hinges.
- Available sill options from raised to flush.



BF73 Interlock





Folding door