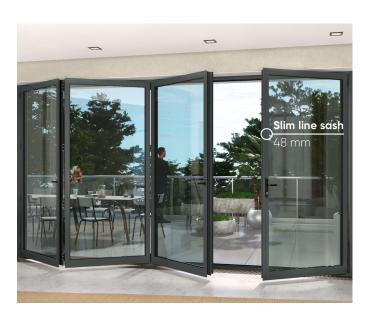

# Bi-folding door system

The system of bi-folding panoramic door is a modern solution for residential and commercial buildings. With opening both outward and inward, depending on the needs and includes a choice of 'fully weathered' or 'low level' sills complete with integrated locking solutions

- Control of the "bottom" handles, which provide a secure hold and do not interfere with the folding of the door.
- High sealing performance through the use of multi-locking elements, concealed the hidden support rollers and hinges.
- Available sill options from raised to flush.

BF73 Interlock

Folding door