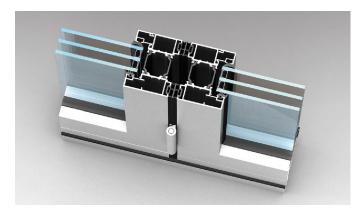

# **PGA BF 73**

**PROGRADE** 

**ALUMINUM** SYSTEMS

BF73 Interlock

Folding door