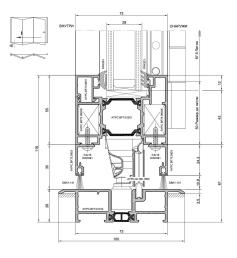

free "no strings attached" estimaté on your project!



- **\** 718.382.8400
- info@progradeonline.com
- www.progradeonline.com

# **PGA BF 73**

**PROGRADE** 

**ALUMINUM** SYSTEMS

# Bi-folding door system

The system of bi-folding panoramic door is a modern solution for residential and commercial buildings. With opening both outward and inward, depending on the needs and includes a choice of 'fully weathered' or 'low level' sills complete with integrated locking solutions

- Control of the "bottom" handles, which provide a secure hold and do not interfere with the folding of the door.
- High sealing performance through the use of multi-locking elements, concealed the hidden support rollers and hinges.
- Available sill options from raised to flush.



BF73 Interlock





Folding door