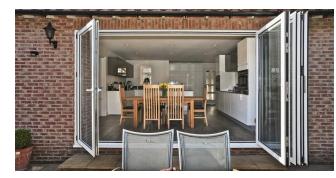

# Bi-folding door system

The system of bi-folding panoramic door is a modern solution for residential and commercial buildings. With opening both outward and inward, depending on the needs and includes a choice of 'fully weathered' or 'low level' sills complete with integrated locking solutions

- Control of the "bottom" handles, which provide a secure hold and do not interfere with the folding of the door.
- High sealing performance through the use of multi-locking elements, concealed the hidden support rollers and hinges.
- Available sill options from raised to flush.