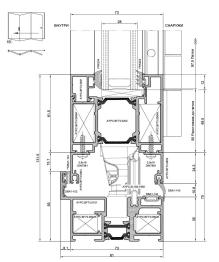

ee "no strings attached" estimaté on your project!



- **\** 718.382.8400
- info@progradeonline.com
- www.progradeonline.com

# **PGA BF 73**

**PROGRADE** 

**ALUMINUM** SYSTEMS

# Bi-folding door system

The system of bi-folding panoramic door is a modern solution for residential and commercial buildings. With opening both outward and inward, depending on the needs and includes a choice of 'fully weathered' or 'low level' sills complete with integrated locking solutions

- Control of the "bottom" handles, which provide a secure hold and do not interfere with the folding of the door.
- High sealing performance through the use of multi-locking elements, concealed the hidden support rollers and hinges.
- Available sill options from raised to flush.



BF73 Interlock





Folding door