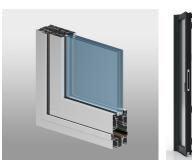

# **PGA BF 73**

**PROGRADE** 

**ALUMINUM** SYSTEMS

BF73 Interlock

Folding door