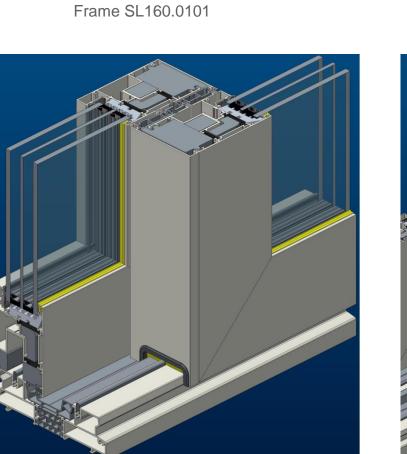

# SL160 – lift and slide doors systems





**The functionality** is provided by the way of opening – when you open the door, it does not occupy the internal space, it releases a big opening that allows to connect several rooms or a room with a street.

The increasing of **thermal parameters** of the system ( $\geq 1m^2 \cdot C/W$ ).

The increasing of **permissible parameters** according to the dimensions of the door H = 3200 (with reinforcing elements)



# **Description of the SL160 system**





Double guiding rail doors

## Frame SL160.0104



Triple guiding rail doors

## **Description of the SL160 system**



Leafe to leaf connection is available for each leaf type SL160.0101, SL160.0102, SL160.0103 и SL160.0104



## ALT SL160 opening options





























| Rating                                    | Performance              | Rating                  | Performance   |
|-------------------------------------------|--------------------------|-------------------------|---------------|
| High level of noise resistance            | up to 43 dB              | Frame thickness         | 160 mm        |
| Thermal conductivity, Uf                  | ≤ 1W/m²K                 | Sash thickness          | 72 mm         |
| Air permeability                          | 4-й кла