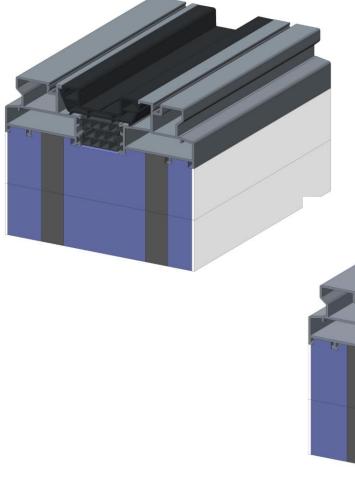

## ALT SL160 Special solutions

Supporting and leveling thermal insulation profiles