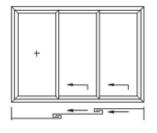

# SL160 – lift and slide doors systems





**The functionality** is provided by the way of opening – when you open the door, it does not occupy the internal space, it releases a big opening that allows to connect several rooms or a room with a street.

The increasing of **thermal parameters** of the system ( $\geq 1m^2 \cdot C/W$ ).

The increasing of **permissible parameters** according to the dimensions of the door H = 3200 (with reinforcing elements)



# **Description of the SL160 system**





Double guiding rail doors

## Frame SL160.0104



Triple guiding rail doors

## **Description of the SL160 system**



Leafe to leaf connection is available for each leaf type SL160.0101, SL160.0102, SL160.0103 и SL160.0104



## ALT SL160 opening options





























| Rating                                    | Performance              | Rating                  | Performance   |
|-------------------------------------------|--------------------------|-------------------------|---------------|
| High level of noise resistance            | up to 43 dB              | Frame thickness         | 160 mm        |
| Thermal conductivity, Uf                  | ≤ 1W/m²K                 | Sash thickness          | 72 mm         |
| Air permeability                          | 4-й класс                | Maximum glass thickness | 50 mm         |
| Water penetration                         | 600–750 Па<br>(класс 9А) | Maximum Leaf weight     | 440 kg        |
| Security level                            | WK2                      | Maximum Height          | up to 3