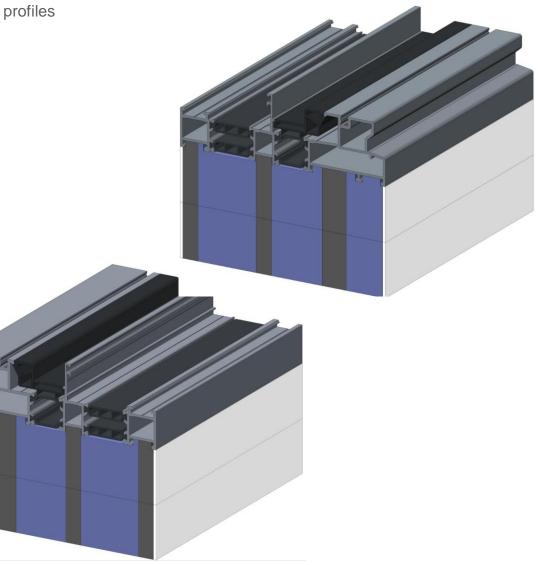

# **Description of the SL160 system**

Double guiding rail doors

## Frame SL160.0104

Triple guiding rail doors

## **Description of the SL160 system**

Leafe to leaf connection is available for each leaf type SL160.0101, SL160.0102, SL160.0103 и SL160.0104