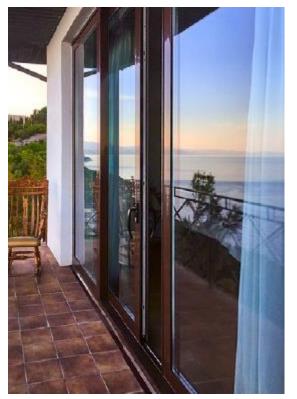

# SL160 – lift and slide doors systems

**The functionality** is provided by the way of opening – when you open the door, it does not occupy the internal space, it releases a big opening that allows to connect several rooms or a room with a street.