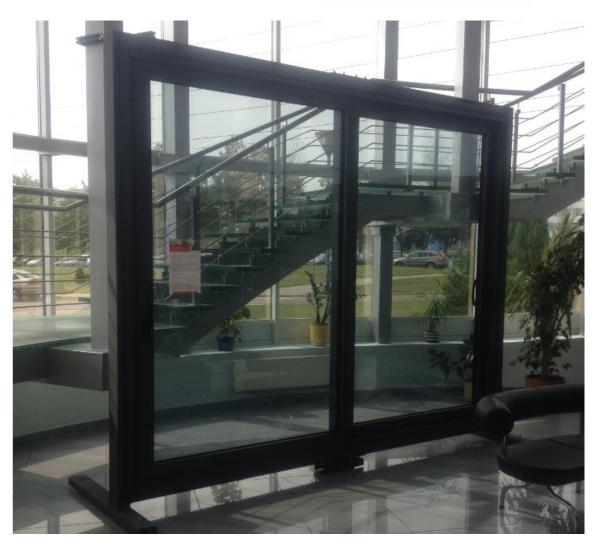

# SL160 – lift and slide doors systems

**The functionality** is provided by the way of opening – when you open the door, it does not occupy the internal space, it releases a big opening that allows to connect several rooms or a room with a street.

## ALT SL160 opening options

| Rating                                    | Performance              | Rating                  | Performance   |
|-------------------------------------------|--------------------------|-------------------------|---------------|
| High level of noise resistance            | up to 43 dB              | Frame thickness         | 160 mm        |
| Thermal conductivity, Uf                  | ≤ 1W/m²K                 | Sash thickness          | 72 mm         |
| Air permeability                          | 4-й класс                | Maximum glass thickness | 50 mm         |
| Water penetration                         | 600–750 Па<br>(класс 9А) | Maximum Leaf weight     | 440 kg        |
| Security level                            | WK2                      | Maximum Height          | up to 3300 mm |
| Leafe weight for standard<br>hardware set | up to 330 kg             | Maximum width           | up to 3200 mm |
| Hardware with reinforcement               | (up to 440 kg)           |                         |               |