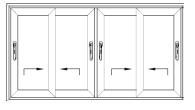

## **Description of the SL160 system**

Leafe to leaf connection is available for each leaf type SL160.0101, SL160.0102, SL160.0103 и SL160.0104