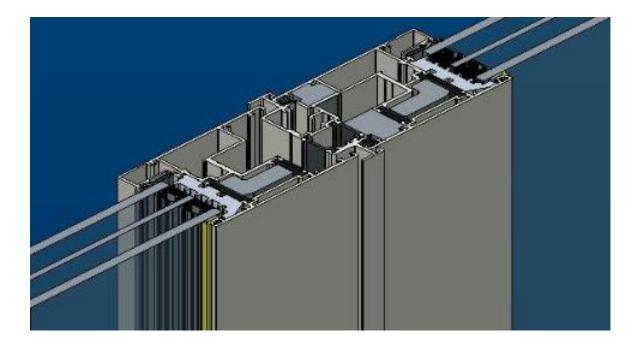

# SL160 – lift and slide doors systems





**The functionality** is provided by the way of opening – when you open the door, it does not occupy the internal space, it releases a big opening that allows to connect several rooms or a room with a street.

The increasing of **thermal parameters** of the system ( $\geq 1m^2 \cdot C/W$ ).

The increasing of **permissible parameters** according to the dimensions of the door H = 3200 (with reinforcing elements)



# **Description of the SL160 system**





Double guiding rail doors

## Frame SL160.0104



Triple guiding rail doors

## **Description of the SL160 system**



Leafe to leaf connection is available for each leaf type SL160.0101, SL160.0102, SL160.0103 и SL160.0104



## ALT SL160 opening options





























| Rating                                    | Performance              | Rating                  | Performance   |
|-------------------------------------------|--------------------------|-------------------------|---------------|
| High level of noise resistance            | up to 43 dB              | Frame thickness         | 160 mm        |
| Thermal conductivity, Uf                  | ≤ 1W/m²K                 | Sash thickness          | 72 mm         |
| Air permeability                          | 4-й класс                | Maximum glass thickness | 50 mm         |
| Water penetration                         | 600–750 Па<br>(класс 9А) | Maximum Leaf weight     | 440 kg        |
| Security level                            | WK2