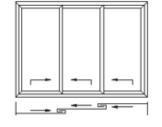

# SL160 – lift and slide doors systems





**The functionality** is provided by the way of opening – when you open the door, it does not occupy the internal space, it releases a big opening that allows to connect several rooms or a room with a street.

The increasing of **thermal parameters** of the system ( $\geq 1m^2 \cdot C/W$ ).

The increasing of **permissible parameters** according to the dimensions of the door H = 3200 (with reinforcing elements)



# **Description of the SL160 system**





Double guiding rail doors

## Frame SL160.0104



Triple guiding rail doors

## **Description of the SL160 system**



Leafe to leaf connection is available for each leaf type SL160.0101, SL160.0102, SL160.0103 и SL160.0104



## ALT SL160 opening options





























| Rating                                    | Performance              | Rating                  | Performance   |
|-------------------------------------------|--------------------------|-------------------------|---------------|
| High level of noise resistance            | up to 43 dB              | Frame thickness         | 160 mm        |
| Thermal conductivity, Uf                  | ≤ 1W/m²K                 | Sash thickness          | 72 mm         |
| Air permeability                          | 4-й класс                | Maximum glass thickness | 50 mm         |
| Water penetration                         | 600–750 Па<br>(класс 9А) | Maximum Leaf weight     | 440 kg        |
| Security level                            | WK2                      | Maximum Height          | up