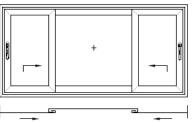

## **Description of the SL160 system**

Leafe to leaf connection is available for each leaf type SL160.0101, SL160.0102, SL160.0103 и SL160.0104