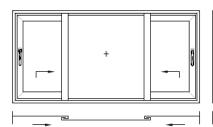

# SL160 – lift and slide doors systems





**The functionality** is provided by the way of opening – when you open the door, it does not occupy the internal space, it releases a big opening that allows to connect several rooms or a room with a street.

The increasing of **thermal parameters** of the system ( $\geq 1m^2 \cdot C/W$ ).

The increasing of **permissible parameters** according to the dimensions of the door H = 3200 (with reinforcing elements)



# **Description of the SL160 system**





Double guiding rail doors

## Frame SL160.0104



Triple guiding rail doors

## **Description of the SL160 system**



Leafe to leaf connection is available for each leaf type SL160.0101, SL160.0102, SL160.0103 и SL160.0104



## ALT SL160 opening options





























| Rating                                    | Performance              | Rating                  | Performance   |
|-------------------------------------------|--------------------------|-------------------------|---------------|
| High level of noise resistance            | up to 43 dB              | Frame thickness         | 160 mm        |
| Thermal conductivity, Uf                  | ≤ 1W/m²K                 | Sash thickness          | 72 mm         |
| Air permeability                          | 4-й класс                | Maximum glass thickness | 50 mm         |
| Water penetration                         | 600–750 Па<br>(класс 9А) | Maximum Leaf weight     | 440 kg        |
| Security level                            | WK2                      | Maximum Height          |