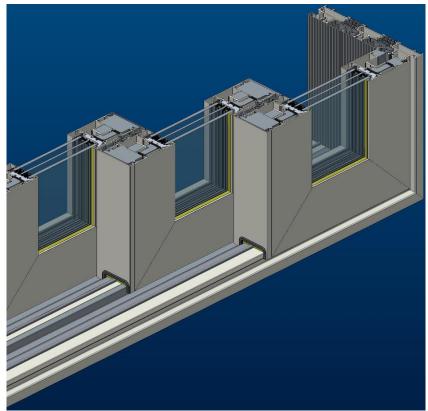

## **Description of the SL160 system**

Leafe to leaf connection is available for each leaf type SL160.0101, SL160.0102, SL160.0103 и SL160.0104